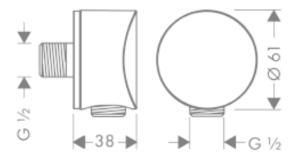

## **SPECIFICATION SHEET - fittings**

| BRAND:                         | hansgrohe                      | Product Photo: |
|--------------------------------|--------------------------------|----------------|
| ORIGIN:                        | Germany                        | ]              |
| SERIES:                        | Wall Supports and Wall Outlets |                |
| PRODUCT<br>DESCRIPTION:        | FixFit S wall outlet ½"x½"     |                |
| MODEL No.                      | 26453 000                      |                |
| FINISH/COLOUR:                 | Chrome-plated                  | 1              |
| DIMENSIONS:                    |                                |                |
| OPTIONAL<br>MATCHING<br>PARTS: |                                |                |
| Technical Informa              | tions:                         | -              |